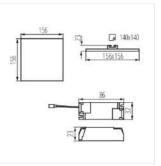

Kanlux AREL LED is a new family of downlights which do not have frame. High tightness class IP65/20 and exceptional, simple, and at the same time surprising design make Kanlux AREL LED fit into each interior. Thanks to the unique structure, the panel is

#### Downlight fitting

only 9 mm thick - it is the thinnest panel available on the market

- Enclosure material: aluminum alloy
- Lampshade material: PMMA