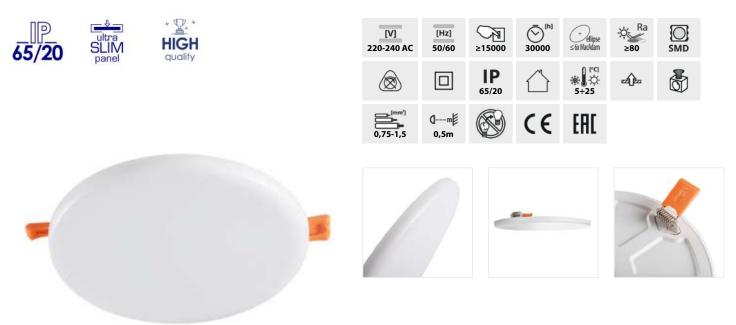

Kanlux AREL LED is a new family of downlights which do not have frame. High tightness class IP65/20 and exceptional, simple, and at the same time surprising design make Kanlux AREL LED fit into each interior. Thanks to the unique structure, the panel is

#### Downlight fitting

only 9 mm thick - it is the thinnest panel available on the market

- Enclosure material: aluminum alloy
- Lampshade material: PMMA