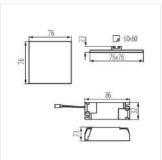

Kanlux AREL LED is a new family of downlights which do not have frame. High tightness class IP65/20 and exceptional, simple, and at the same time surprising design make Kanlux AREL LED fit into each interior. Thanks to the unique structure, the panel is

#### Downlight fitting

only 9 mm thick - it is the thinnest panel available on the market

- Enclosure material: aluminum alloy
- Lampshade material: PMMA