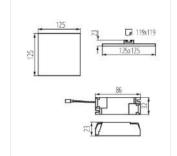

#### Downlight fitting

only 9 mm thick - it is the thinnest panel available on the market

- Enclosure material: aluminum alloy
- Lampshade material: PMMA

### Downlight fitting

AREL LED DO 6W

AREL LED DL 6W

AREL LED DO 14W

AREL LED DL 14W

AREL LED DO 10W

20

AREL LED DO 20W