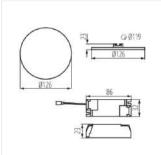

Kanlux AREL LED is a new family of downlights which do not have frame. High tightness class IP65/20 and exceptional, simple, and at the same time surprising design make Kanlux AREL LED fit into each interior. Thanks to the unique structure, the panel is

#### Downlight fitting

only 9 mm thick - it is the thinnest panel available on the market

- Enclosure material: aluminum alloy
- Lampshade material: PMMA

@ Ø170

AREL LED DL 10W

AREL LED DL 20W