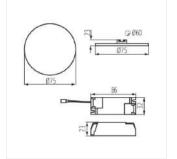

Kanlux AREL LED is a new family of downlights which do not have frame. High tightness class IP65/20 and exceptional, simple, and at the same time surprising design make Kanlux AREL LED fit into each interior. Thanks to the unique structure, the panel is

#### Downlight fitting

only 9 mm thick - it is the thinnest panel available on the market

- Enclosure material: aluminum alloy
- Lampshade material: PMMA

@ Ø170

AREL LED DL 10W

AREL LED DL 20W