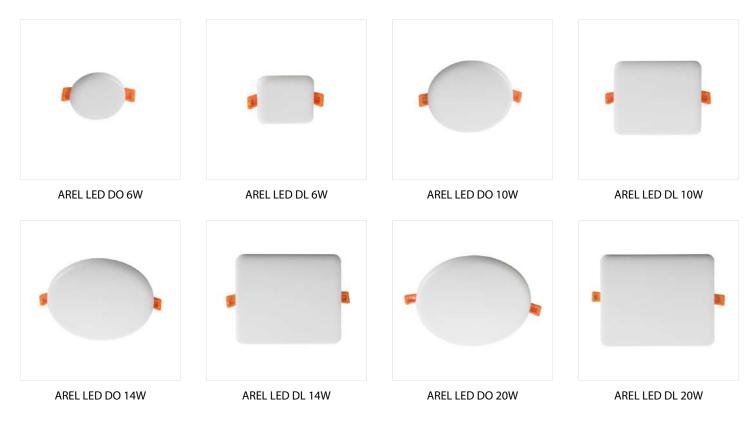

### Downlight fitting

AREL LED DO 6W

AREL LED DL 6W

AREL LED DO 14W

AREL LED DL 14W

AREL LED DO 10W

20

AREL LED DO 20W

@ Ø170

AREL LED DL 10W

AREL LED DL 20W