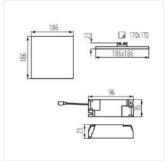

### Downlight fitting

AREL LED DO 6W

AREL LED DL 6W

AREL LED DO 14W

AREL LED DL 14W

AREL LED DO 10W

20

AREL LED DO 20W

@ Ø170

AREL LED DL 10W

AREL LED DL 20W